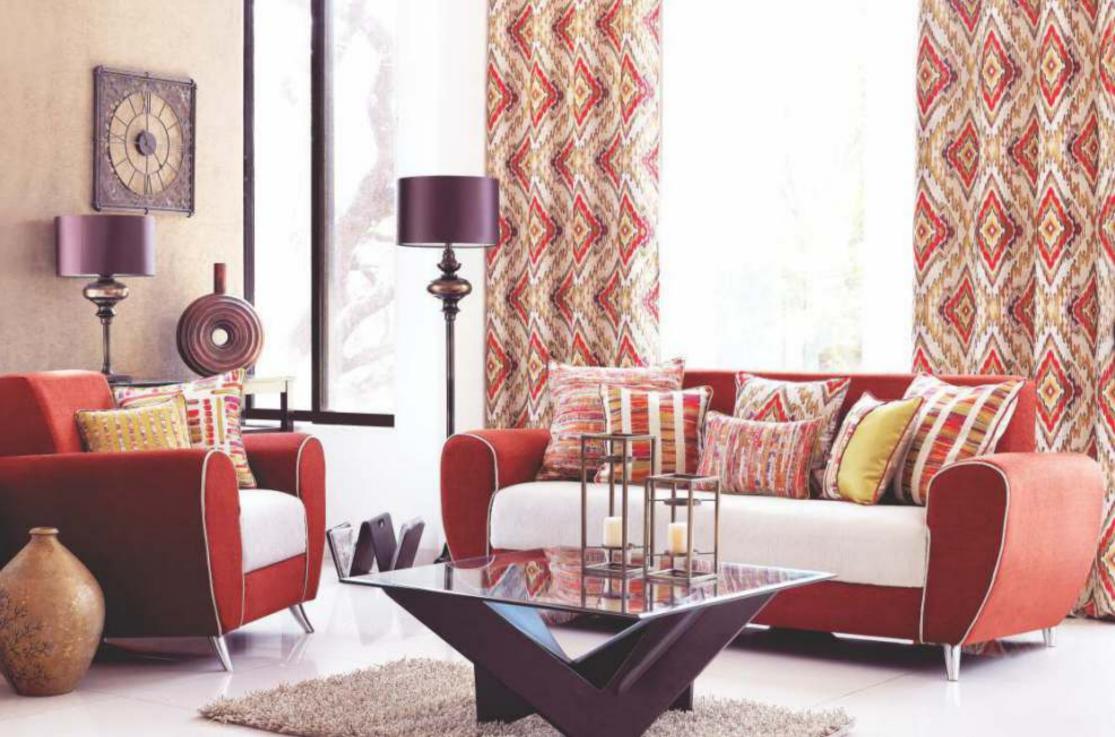

#### Ascot

Ascot a multicolored collection, set off by a traditional lkat design coordinated perfectly with textural painterly geometrics. A delightful combination of color and pattern.