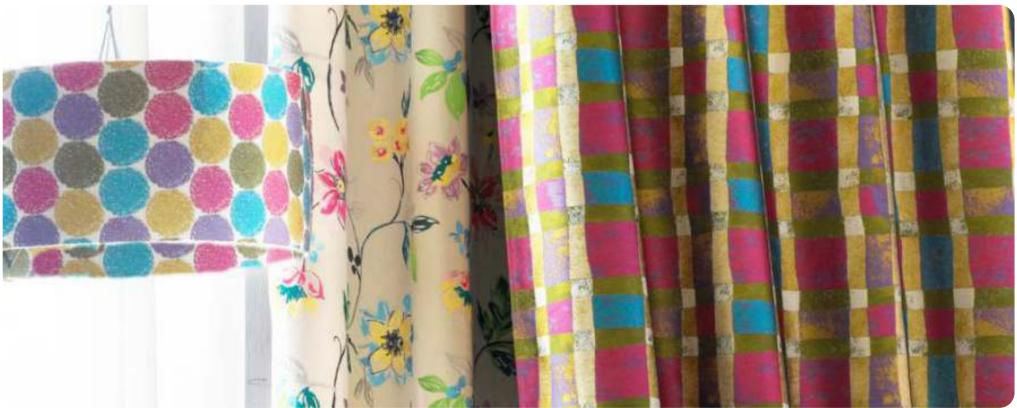

#### Ascot

Ascot a multicolored collection, set off by a traditional lkat design coordinated perfectly with textural painterly geometrics. A delightful combination of color and pattern.

#### Echo

Echo a bright modern collection of Jacquards, a damask and floral complimented perfectly by geometric coordinates.