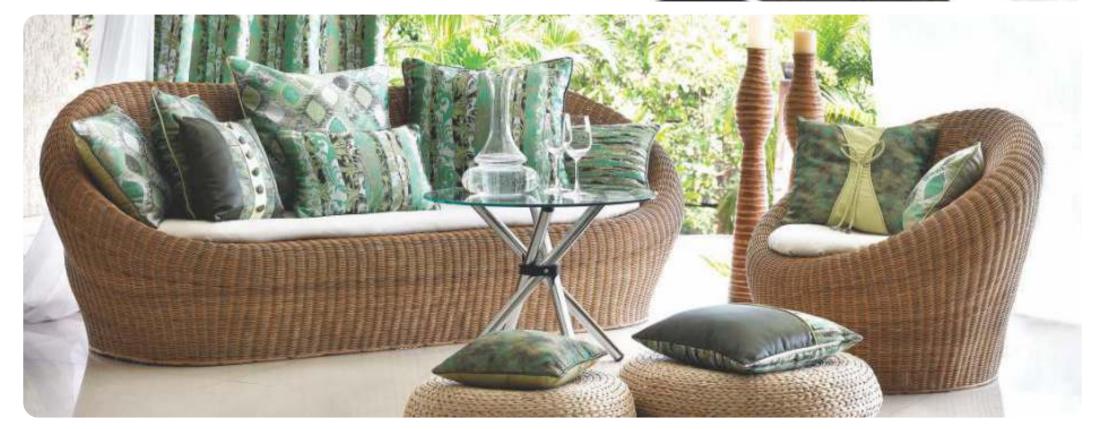

A collection of lustrous textured upholstery, with design reflecting modern scroll, abstract to impressive geometric forms with color ways ranging from tasteful naturals to bold shades.

Woodson,

Intricate woven designs and plain textures made from combination of polyester and chenille working beautifully to create the below designs. Available in rich and neutral color ways.