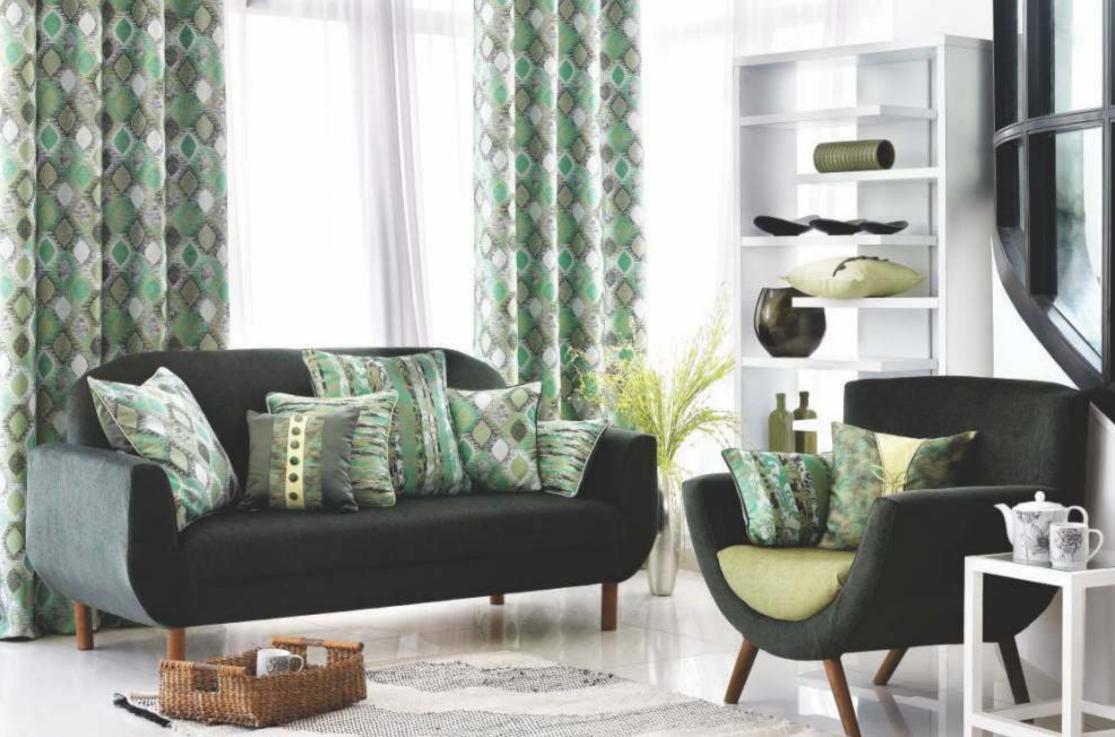

A collection of lustrous textured upholstery, with design reflecting modern scroll, abstract to impressive geometric forms with color ways ranging from tasteful naturals to bold shades.

Woodson,

Intricate woven designs and plain textures made from combination of polyester and chenille working beautifully to create the below designs. Available in rich and neutral color ways.