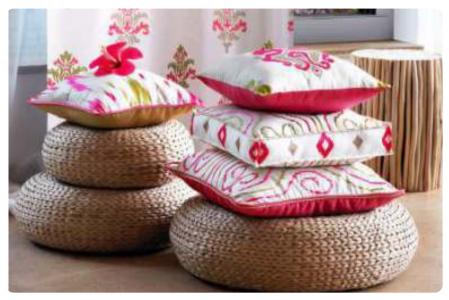

## Vegas

Four different rich textures in twenty four fashionable shades suitable for all types of drapes, cushions and interior styling.

Ferrari

A collection of Embroideries with a hand-drawn style, the simple yet unique sketchy stitch technique gives Ferrari its fresh contemporary edge. Ikat designs in a warm array of colors, in a rich jacquard quality further adds to the beauty.

Á

Orla a playful painterly collection of embroideries and jacquard's finished off nicely by a gradient stripe upholstery.The colorways come in bright fresh pallets.

Modern

Modern is a vibrant and colorful collection which reflects ikat style in a new form on sheers and soft luxurious textures.