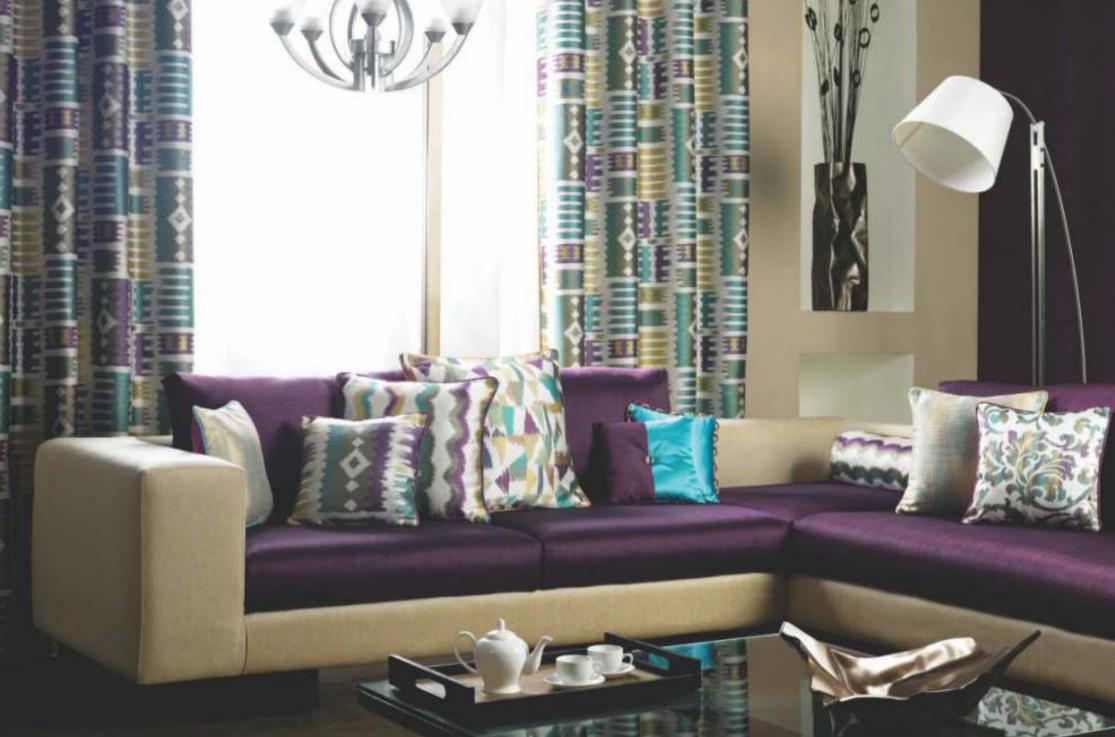

A sophisticated collection of scrolls, leaves , abstracts, damask and simple stripes which makes impressive drapes and co-ordinated cushion for any room.









## Naturaline

Naturaline collection is a simple group of checks and stripes in poly cotton blend with a soft palette which further adds to the appeal.







### Salsa

Light weight fabrics in different self textures and subtle finish







## Vegas

Four different rich textures in twenty four fashionable shades suitable for all types of drapes, cushions and interior styling.





Ferrari

A collection of Embroideries with a hand-drawn style, the simple yet unique sketchy stitch technique gives Ferrari its fresh contemporary edge. Ikat designs in a warm array of colors, in a rich jacquard quality further adds to the beauty.







Á

Orla a playful painterly collection of embroideries and jacquard's finished off nicely by a gradient stripe upholstery.The colorways come in bright fresh pallets.







Modern

Modern is a vibrant and colorful collection which reflects ikat style in a new form on sheers and soft luxurious textures.





A collection of lustrous textured upholstery, with design reflecting modern scroll, abstract to impressive geometric forms with color ways ranging from tasteful naturals to bold shades.









Woodson,

Intricate woven designs and plain textures made from combination of polyester and chenille working beautifully to create the below designs. Available in rich and neutral color ways.







Velos Eer

A dramatic contrast collection where in the chenille motifs stand out elegantly to