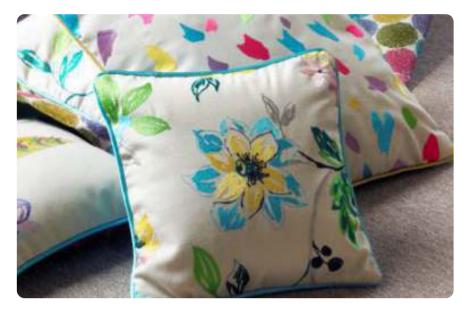

sophisticated collection of scrolls, leaves , abstracts, damask and simple stripes which makes impressive drapes and co-ordinated cushion for any room.









## Naturaline

Naturaline collection is a simple group of checks and stripes in poly cotton blend with a soft palette which further adds to the appeal.







### Salsa

Light weight fabrics in different self textures and subtle finish







## Vegas

Four different rich textures in twenty four fashionable shades suitable for all types of drapes, cushions and interior styling.





Ferrari

A collection of Embroideries with a hand-drawn style, the simple yet unique sketchy stitch technique gives Ferrari its fresh contemporary edge. Ikat designs in a warm array of colors, in a rich jacquard quality further adds to the beauty.







Á

Orla a playful painterly collection of embroideries and jacquard's finished off nicely by a gradient stripe upholstery.The colorways come in bright fresh pallets.







Modern

Modern is a vibrant and colorful collection which reflects ikat style in a new form on sheers and soft luxurious textures.





A collection of lustrous textured upholstery, with design reflecting modern scroll, abstract to impressive geometric forms with color ways ranging from tasteful naturals to bold shades.









Woodson,

Intricate woven designs and plain textures made from combination of polyester and chenille working beautifully to create the below designs. Available in rich and neutral color ways.







Velos Eer

A dramatic contrast collection where in the chenille motifs stand out elegantly to r