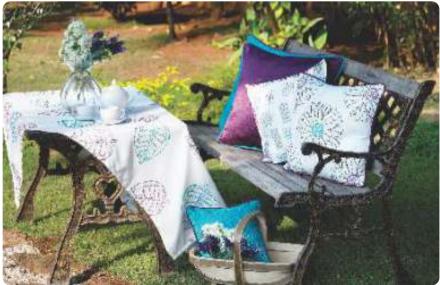

A sophisticated collection of scrolls, leaves , abstracts, damask and simple stripes which makes impressive drapes and co-ordinated cushion for any room.









## Naturaline

Naturaline collection is a simple group of checks and stripes in poly cotton blend with a soft palette which further adds to the appeal.







### Salsa

Light weight fabrics in different self textures and subtle finish







## Vegas

Four different rich textures in twenty four fashionable shades suitable for all types of drapes, cushions and interior styling.





Ferrari

A collection of Embroideries with a hand-drawn style, the simple yet unique sketchy stitch technique gives Ferrari its fresh contemporary edge. Ikat designs in a warm array of colors, in a rich jacquard quality further adds to the beauty.







Á

Orla a playful painterly collection of embroideries and jacquard's finished off nicely by a gradient stripe upholstery.The colorways come in bright fresh pallets.







Modern

Modern is a vibrant and colorful collection which reflects ikat style in a new form on sheers and soft luxurious textures.





A collection of lustrous textured upholstery, with design reflecting modern scroll, abstract to impressive geometric forms with color ways ranging from tasteful naturals to bold shades.









Woodson,

Intricate woven designs and plain textures made from combination of polyester and chenille working beautifully to create the below designs. Available in rich and neutral color ways.







Velos Eer

A dramatic contrast collection where in the chenille motifs stand out elegantly