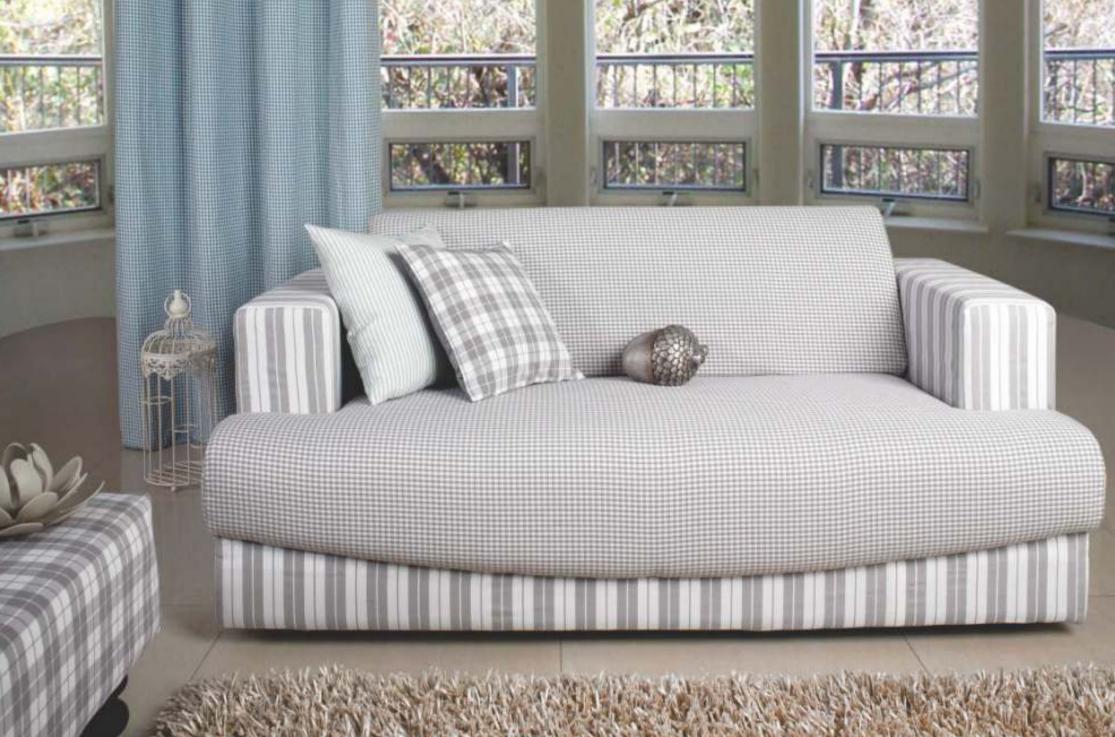

## Naturaline

Naturaline collection is a simple group of checks and stripes in poly cotton blend with a soft palette which further adds to the appeal.