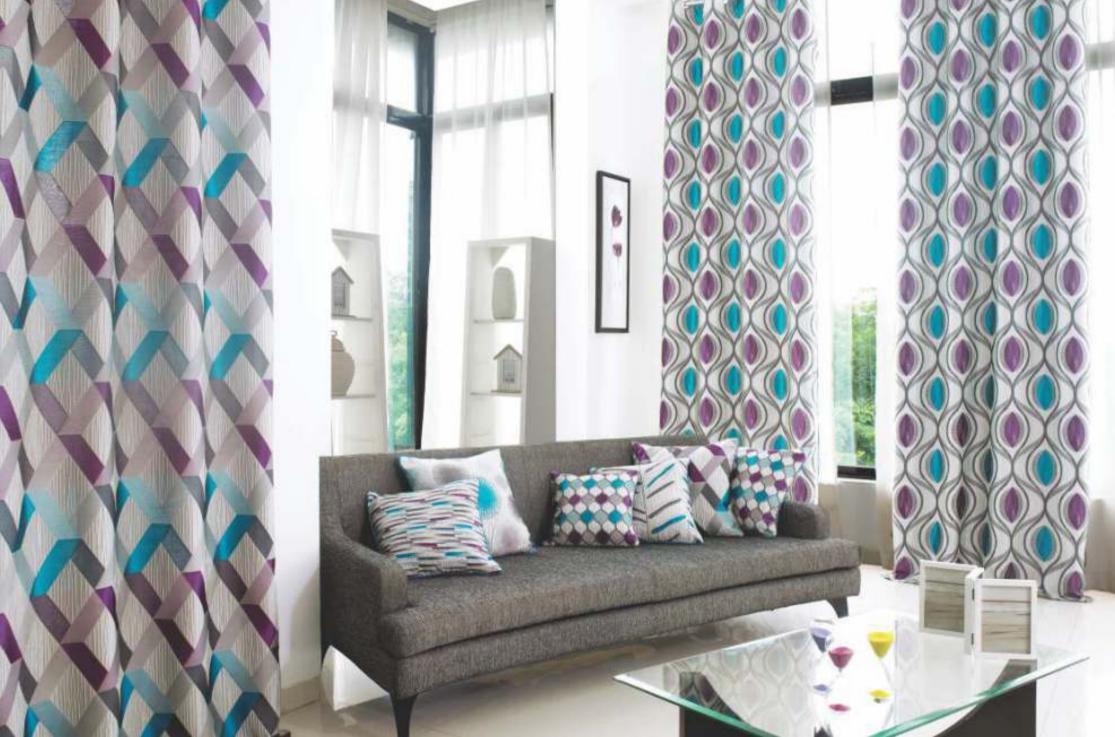

#### Ascot

Ascot a multicolored collection, set off by a traditional lkat design coordinated perfectly with textural painterly geometrics. A delightful combination of color and pattern.

#### Echo

Echo a bright modern collection of Jacquards, a damask and floral complimented perfectly by geometric coordinates.