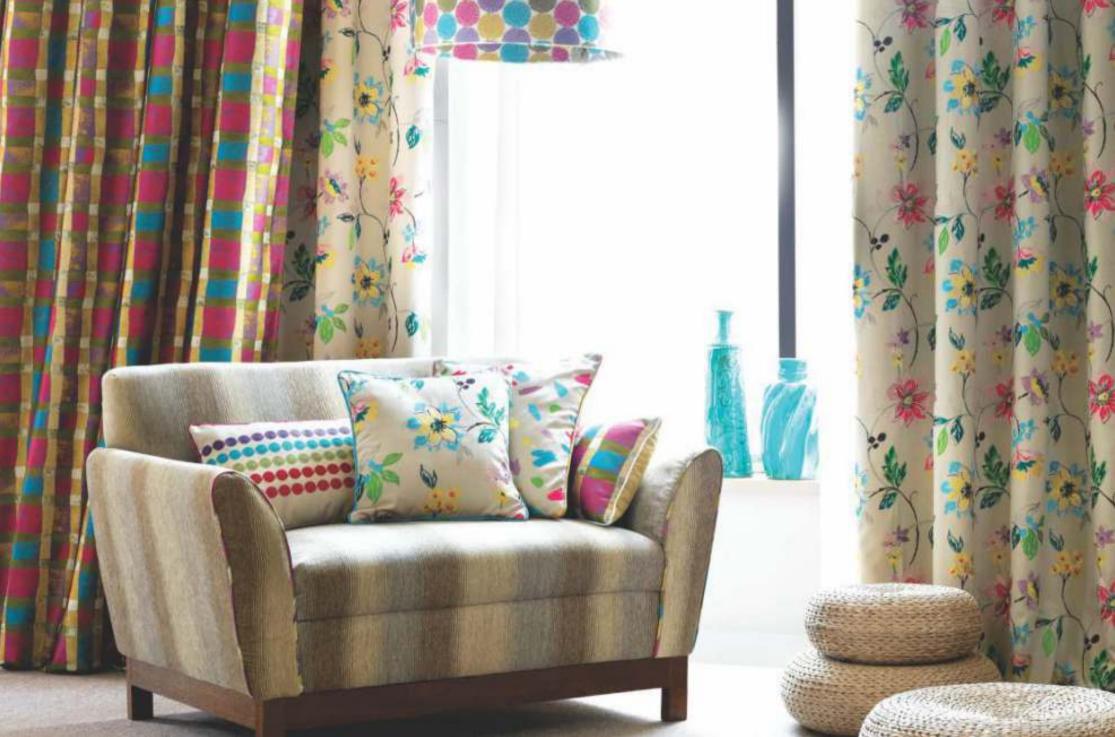

#### Ascot

Ascot a multicolored collection, set off by a traditional lkat design coordinated perfectly with textural painterly geometrics. A delightful combination of color and pattern.

#### Echo

Echo a bright modern collection of Jacquards, a damask and floral complimented perfectly by geometric coordinates.