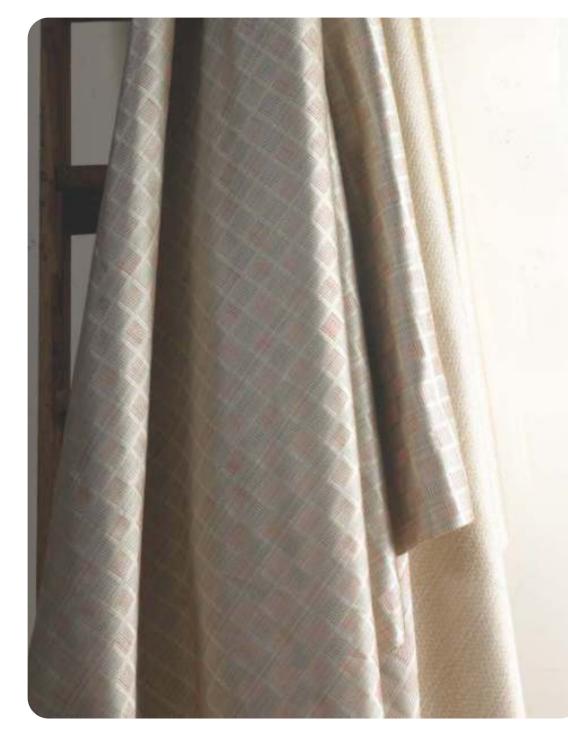

## Naturaline

Naturaline collection is a simple group of checks and stripes in poly cotton blend with a soft palette which further adds to the appeal.