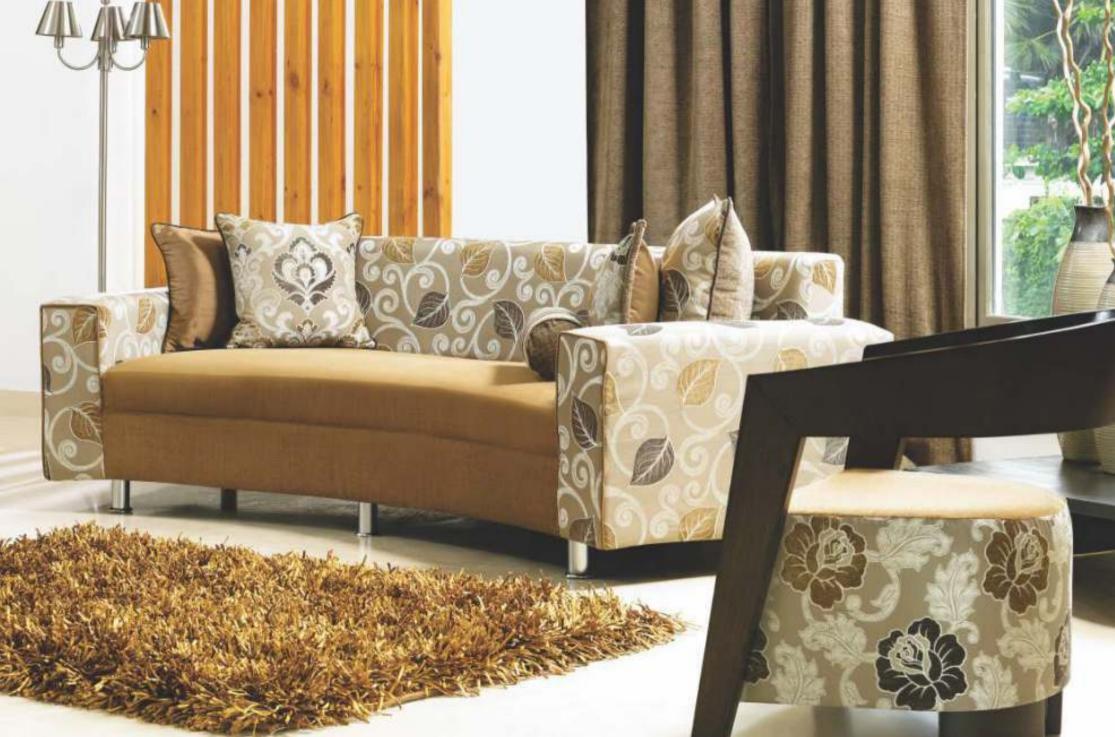

A collection of lustrous textured upholstery, with design reflecting modern scroll, abstract to impressive geometric forms with color ways ranging from tasteful naturals to bold shades.

Woodson,

Intricate woven designs and plain textures made from combination of polyester and chenille working beautifully to create the below designs. Available in rich and neutral color ways.