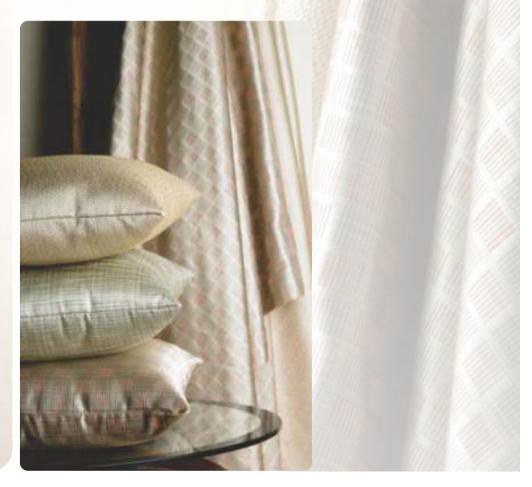

## Naturaline

Naturaline collection is a simple group of checks and stripes in poly cotton blend with a soft palette which further adds to the appeal.