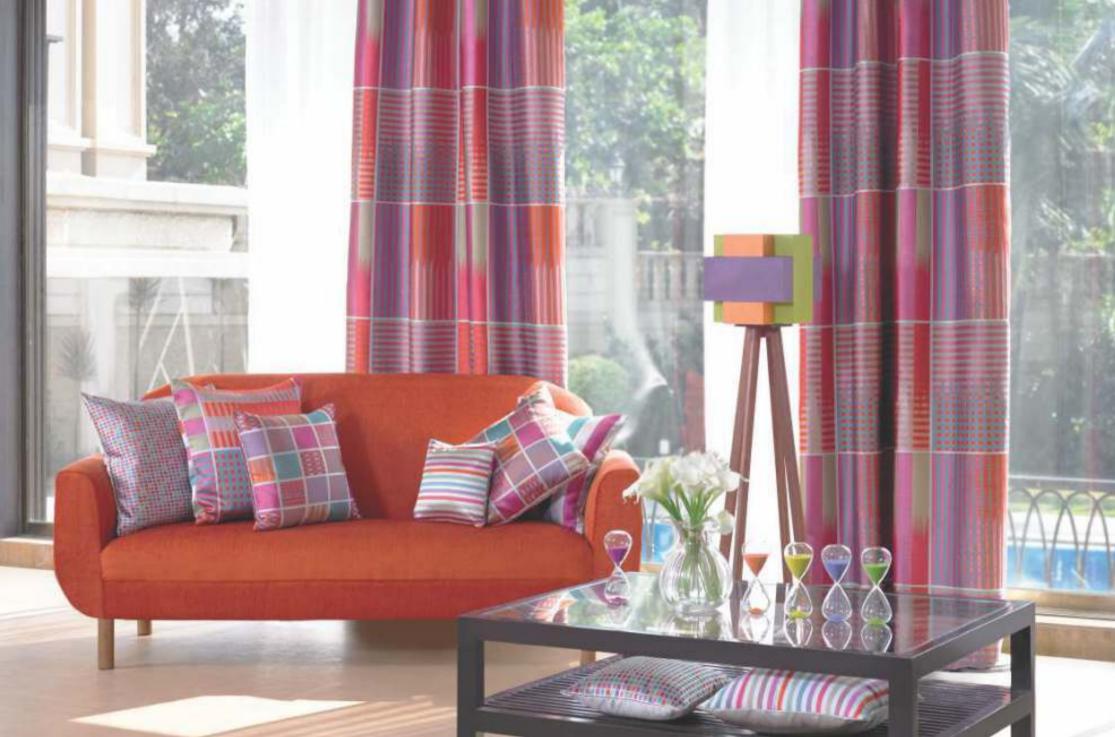

#### Ascot

Ascot a multicolored collection, set off by a traditional lkat design coordinated perfectly with textural painterly geometrics. A delightful combination of color and pattern.