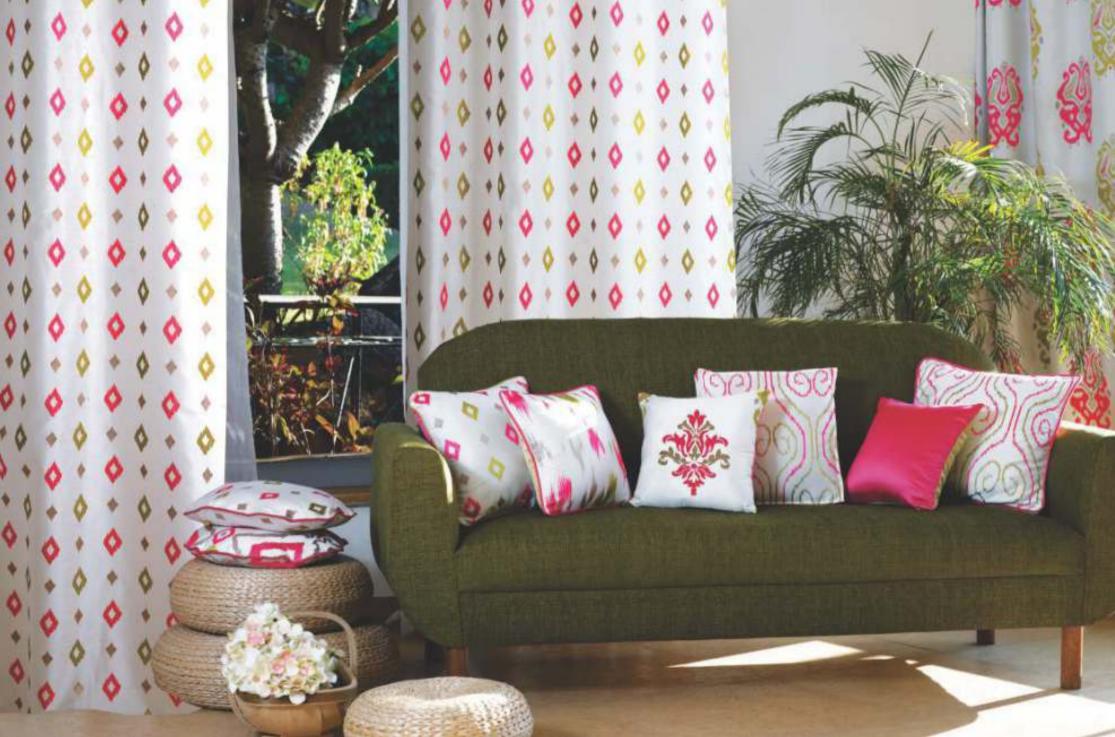

#### Ascot

Ascot a multicolored collection, set off by a traditional lkat design coordinated perfectly with textural painterly geometrics. A delightful combination of color and pattern.