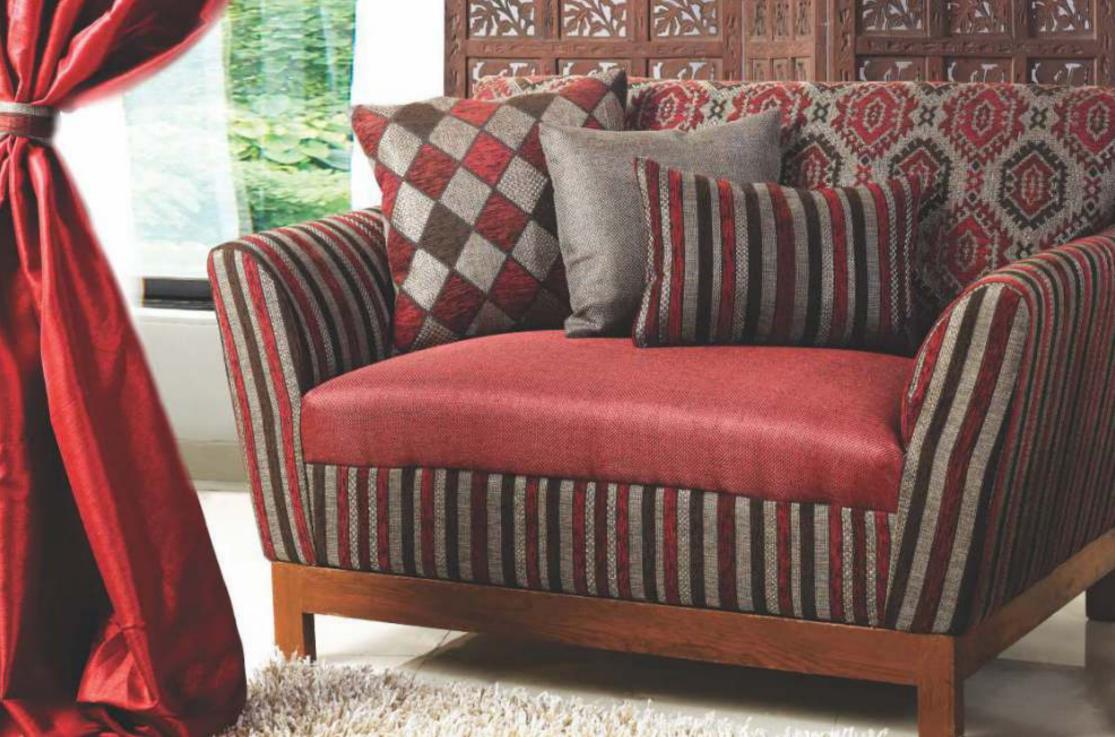

#### Ascot

Ascot a multicolored collection, set off by a traditional lkat design coordinated perfectly with textural painterly geometrics. A delightful combination of color and pattern.

#### Duster

A rich group of self colored Jacquards, in a range of simple and traditional motifs, compliment each other beautifully with their subtle tones and shades

City This bold collection of playful geometric would brighten your living space, with its combination of vibrant colors and shiny surface..