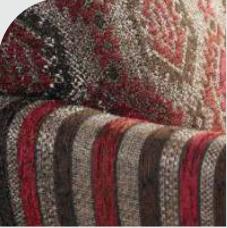

## Vegas

Four different rich textures in twenty four fashionable shades suitable for all types of drapes, cushions and interior styling.

Ferrari

A collection of Embroideries with a hand-drawn style, the simple yet unique sketchy stitch technique gives Ferrari its fresh contemporary edge. Ikat designs in a warm array of colors, in a rich jacquard quality further adds to the beauty.